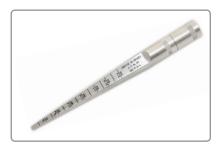

## **Blast Nozzle Gauge**

The Elcometer 103 Blast Nozzle Gauge measures the orifice size of an abrasive blasting nozzle. This gauge is used to determine the nozzle orifice wear which leads to low nozzle pressure and decreased efficiency in the performance of the nozzle's venturi. Nozzle orifice wear results in decreased productivity and increased abrasive media consumption.

### Elcometer 103

#### Technical Specification

| Part Number     | Description                                                                                                      |        |               |  |  |  |
|-----------------|------------------------------------------------------------------------------------------------------------------|--------|---------------|--|--|--|
| E103A           | Elcometer 103 Blast Nozzle Gauge                                                                                 |        |               |  |  |  |
| T10323558       | Replacement Wax/Grease Pencil (Pack of 12)                                                                       |        |               |  |  |  |
| Measuring Range | 1/4 - 5/5" (81-548 CFM)                                                                                          |        |               |  |  |  |
| Dimensions      | 200 x 19mm (7.87 x 0.75")                                                                                        | Weight | 150g (0.67oz) |  |  |  |
| Packing List    | Elcometer 103 Blast Nozzle Gauge, wax/grease pencil (inside gauge), protective pouch and operating instructions. |        |               |  |  |  |