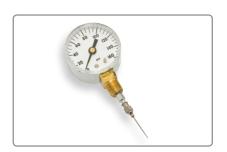

## **Needle Pressure Gauge**

The Elcometer 102 Needle Pressure Gauge is designed to measure air pressure in blast and air hoses. Pressure drop is responsible for decreased production rates, increased abrasive consumption and reduced anchor profile in abrasive blasting systems.

## Elcometer 102

# Technical Specification

| Part Number     | Description                                                                                                            |          |
|-----------------|------------------------------------------------------------------------------------------------------------------------|----------|
| E102A           | Elcometer 102 Needle Pressure Gauge                                                                                    |          |
| Measuring Range | 0-160 psi                                                                                                              |          |
| Dimensions      | 130 x 55 x 26mm (5.12 x 2.16 x 1.02") Weight 184g (6.49oz)                                                             |          |
| Packing List    | Elcometer 102 Needle Pressure Gauge, pressure gauge guard, spare hypodermic needle, prouch and operating instructions. | otective |