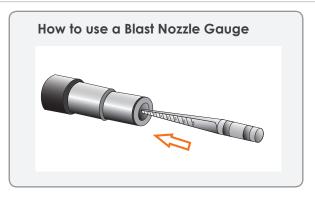

## **Blast Nozzle Gauge**

The Elcometer 103 Blast Nozzle Gauge measures the orifice size of an abrasive blasting nozzle. This gauge is used to determine the nozzle orifice wear which leads to low nozzle pressure and decreased efficiency in the performance of the nozzle's venturi. Nozzle orifice wear results in decreased productivity and increased abrasive media consumption.

### Elcometer 103

#### Technical Specification

| Part Number     | Description                                                                                                      |        |               |  |  |  |
|-----------------|------------------------------------------------------------------------------------------------------------------|--------|---------------|--|--|--|
| E103A           | Elcometer 103 Blast Nozzle Gauge                                                                                 |        |               |  |  |  |
| T10323558       | Replacement Wax/Grease Pencil (Pack of 12)                                                                       |        |               |  |  |  |
| Measuring Range | 1/4 - 5/5" (81-548 CFM)                                                                                          |        |               |  |  |  |
| Dimensions      | 200 x 19mm (7.87 x 0.75")                                                                                        | Weight | 150g (0.67oz) |  |  |  |
| Packing List    | Elcometer 103 Blast Nozzle Gauge, wax/grease pencil (inside gauge), protective pouch and operating instructions. |        |               |  |  |  |