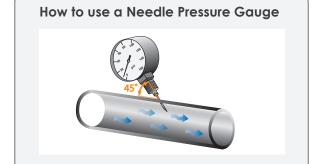

## **Needle Pressure Gauge**

The Elcometer 102 Needle Pressure Gauge is designed to measure air pressure in blast and air hoses. Pressure drop is responsible for decreased production rates, increased abrasive consumption and reduced anchor profile in abrasive blasting systems.

## Elcometer 102

# Technical Specification

| Part Number     | Description                                                                                                            |          |
|-----------------|------------------------------------------------------------------------------------------------------------------------|----------|
| E102A           | Elcometer 102 Needle Pressure Gauge                                                                                    |          |
| Measuring Range | 0-160 psi                                                                                                              |          |
| Dimensions      | 130 x 55 x 26mm (5.12 x 2.16 x 1.02") Weight 184g (6.49oz)                                                             |          |
| Packing List    | Elcometer 102 Needle Pressure Gauge, pressure gauge guard, spare hypodermic needle, prouch and operating instructions. | otective |